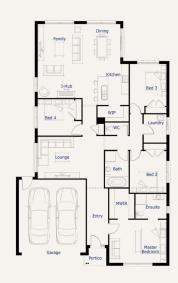

## Bermuda23

**Lot 1829 Vielo Circuit CLYDE NORTH** 

Lot Size: 448m<sup>2</sup> RIVA facade