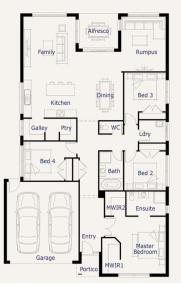

#### Liverpool25

Lot 1829 Vielo Circuit CLYDE NORTH

Lot Size: 448m<sup>2</sup> KINGFISHER facade

#### **Fixed Price Package Inclusions**

- + Fixed price site costs
- + Estate Covenants
- + 2,440mm high ceilings
- + 600mm wide stainless steel oven and cooktop
- + Tiles to wet areas
- + Wall tiles to ensuite, bathroom and laundry Category 1
- + Colorbond garage roller door
- + Guaranteed site start
- + Award winning designs and interiors
- + Upgrade packs available!