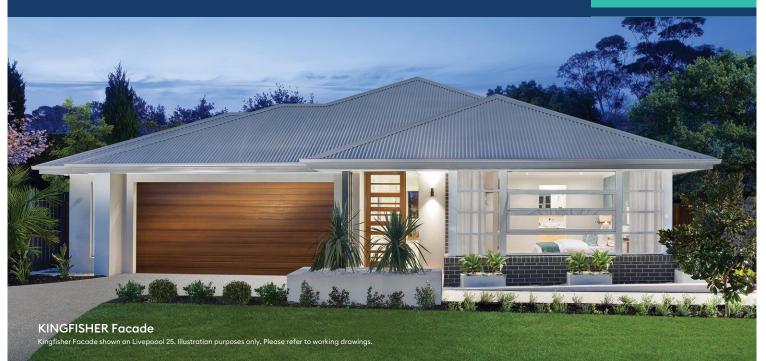

#### Liverpool25

Lot 1829 Vielo Circuit CLYDE NORTH

Lot Size: 448m<sup>2</sup> KINGFISHER facade