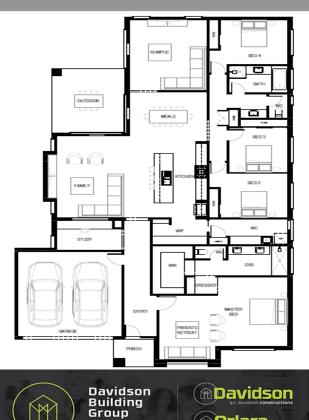

FROM \$ 690,900 Cove 304 -Delaray Waters Lot 1836

House size: 32.8sq Land Size: 515 m2 Block Width: 16 m Block Length: 32.2 m

- Davidson Constructions who specialize in custom builds
- flexibility to modify any of our standard villa series floor plans
- Virtual tour at