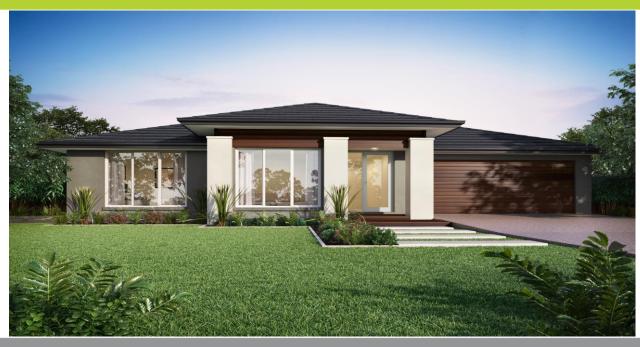

FROM \$ 690,900 Cove 304 -Delaray Waters Lot 1836

House size: 32.8sq Land Size: 515 m2 Block Width: 16 m Block Length: 32.2 m

- Davidson Constructions who specialize in custom builds
- flexibility to modify any of our standard villa series floor plans
- Virtual tour at