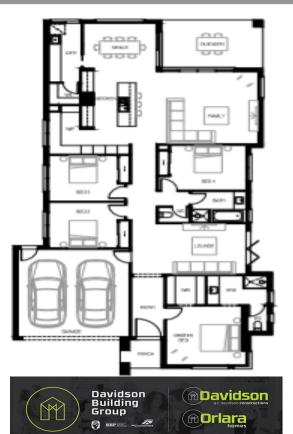

FROM \$ 650,400 Luxe 257 – Delaray waters Lot 1805

orlarahomes.com.au

House size: 27.6sq Land Size: 448 m2 Block Width: 14 m Block Length: 32 m

- Davidson Constructions who specialize in custom builds
- flexibility to modify any of our standard villa series floor plans
- Virtual tour at
  <u>www.Orlarahomes.com</u>
- Council and developer requirements
- 6 star energy rating
- Quality SMEG appliances
- Stone to Kitchen, bathroom & Ensuite
- Quality SMEG appliances
- Gas ducted heating
- Remote control garage door
  **Full turn key package available**