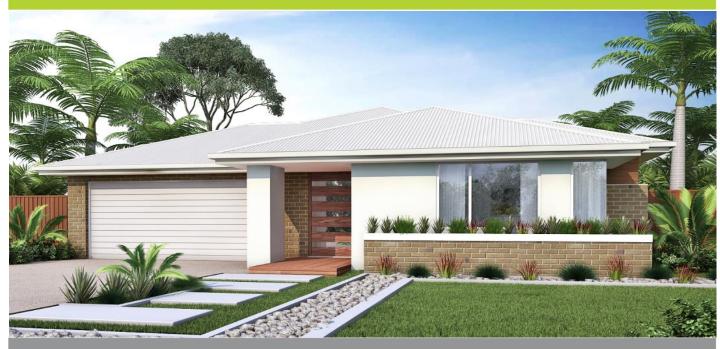

FROM \$ 650,400 Luxe 257 – Delaray waters Lot 1805

orlarahomes.com.au

House size: 27.6sq Land Size: 448 m2 Block Width: 14 m Block Length: 32 m

- Davidson Constructions who specialize in custom builds
- flexibility to modify any of our standard villa series floor plans
- Virtual tour at
  <u>www.Orlarahomes.com</u>
- Council and developer requirements
- 6 star energy rating
- Quality SMEG appliances
- Stone to Kitchen, bathroom & Ensuite
- Quality SMEG appliances
- Gas ducted heating
- Remote control garage door
  **Full turn key package available**