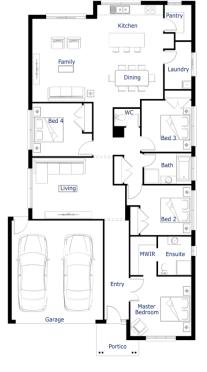

## Ruby23

Lot 1804 Clamoroso Drive CLYDE NORTH

Lot Size: 400m<sup>2</sup> Griffith facade