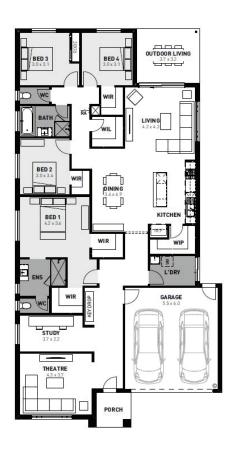

## Delaray, Clyde North

Lot 1805 Clamoroso Drive - 448m<sup>2</sup>

## 131 751 | HOMEBUYERS.COM.AU

Price based on home type and floor plan shown and on builder's preferred siting. Floor plan depicts a traditional facade, modern facade shown and included in price. Image used is an artist impression for illustrative purposes only and may show decorative items not included in the price shown including path, fencing, landscaping, coach lights and furnishings. 'Fixed' pricing means that, subject to the terms of bised includes in the building contract. The price is based on developer supplied engineering plans and plans of subdivision and final pricing may vary if actual site conditions differ to those shown in these developer supplied documents Block and building dimensions may vary from the illustration and the details shown. For more information on the pricing and specification of this home please contact a New Homes Consultant. ABM Group Victoria has permission of the owner of the land to advertise the land as part of the price specified. The price does not include transfer duty settlement costs, community infrastructure levies imposed or any other fees or disbursements associated with the settlement of the land.