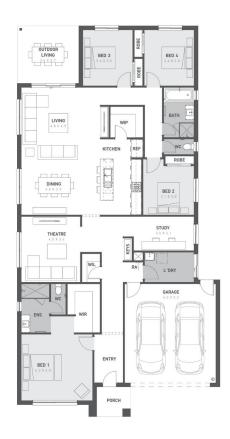

## **SPECIAL FEATURES**

- Fixed site costs
- Quality floor coverings throughout
- Stylish blinds & flyscreens
- Westinghouse stainless steel appliances
- Overhead cupboards to kitchen
- Exposed aggregate driveway
- 20mm Caesarstone to kitchen benchtops
- 25 year structural guarantee
- 12 month service warranty
- Downlights throughout home
- Opticomm Connection
- Recycled Water Connection