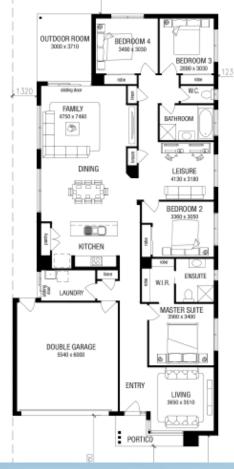

## LLOYD 26

LOT 1804, DELARAY ESTATE CLYDE NORTH

2

4

**25.53** sq **237.15** m<sup>2</sup>

Price Package From

\$576,900

Floor plan and standard specification shown. Floor plan may not reflect developer guidelines

Package price excludes external lighting, telephone service, customer account opening fees, stamp duty on land, legal fees and conveyancing costs including titles and property report. ^Carpet and timber laminate Category 1 selection from ABC's set of colour scheme selections. Australian Building Company reserves the right to alter the images or descriptions without notice. See australianbuildingcompany.com.au for full details of standard inclusions and/or terms and conditions. All home & land packages are subject to developer approval. Land prices and availability are subject to change without notice. Newfield Real Estate Pty Ltd (ACN 159 312 722), Licence number 028051L. Package Printed Date: 19/05/2020 Price Region: Greenfields