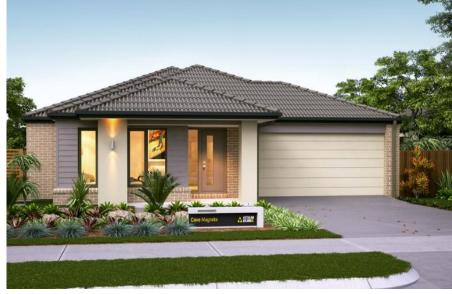

## LLOYD 26

LOT 1804, DELARAY ESTATE CLYDE NORTH

2

4

**25.53** sq **237.15** m<sup>2</sup>

Price Package From

\$576,900

## From Price Package Includes:

- · Provisional site costs
- Stylish laminate flooring to entry, kitchen, family and dining^
- Stainless steel oven
- Stainless steel glass canopy range hood
- Stainless steel cooktop
- Stylish facade as shown
- · Shoppers access door
- BAL 12.5 requirements
- Driveway
- NBN
- 20 Downlights
- Garage Door Remote