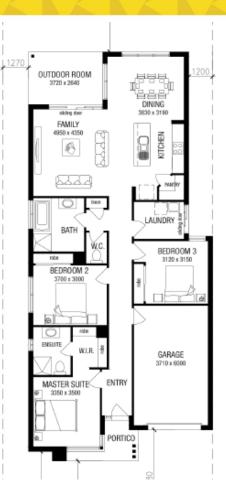

## OAKLEIGH 18

Lot 1814, DELARAY ESTATE CLYDE NORTH

æ

1

18.50 sq

171.83 m<sup>2</sup>

:

2

## From Price Package Includes:

Provisional site costs

3

- Stylish laminate flooring to entry, kitchen, family and dining^
- 900MM Stainless steel oven
- 900MM Stainless steel glass canopy range hood
- 900MM Stainless steel cooktop
- Stylish facade as shown
- Shoppers front access door
- Council and developer guidelines
- BAL 12.5 requirements
- NBN
- Driveway
- Garage Door Remote
- 20 Downlights

Floor plan and standard specification shown. Floor plan may not reflect developer guidelines

Package price excludes external lighting, telephone service, customer account opening fees, stamp duty on land, legal fees and conveyancing costs including titles and property report. ^Carpet and timber laminate Category 1 selection from ABC's set of colour scheme selections. Australian Building Company reserves the right to alter the images or descriptions without notice. See australianbuildingcompany.com.au for full details of standard inclusions and/or terms and conditions. All home & land packages are subject to developer approval. Land prices and availability are subject to change without notice. Newfield Real Estate Pty Ltd (ACN 159 312 722), Licence number 028051L. Package Printed Date: 01/06/2020 Price Region: Greenfields