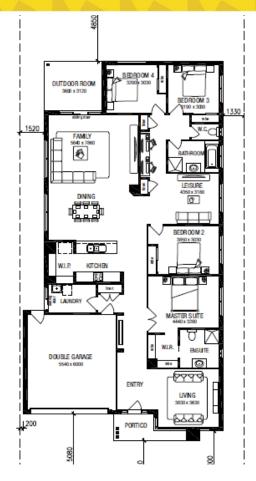

## LLOYD 29

Lot 1829, DELARAY ESTATE CLYDE NORTH

4

2

**28.55** sq **265.27** m<sup>2</sup> Price Package From

\$618,550

Floor plan and standard specification shown. Floor plan may not reflect developer guidelines

Package price excludes external lighting, telephone service, customer account opening fees, stamp duty on land, legal fees and conveyancing costs including titles and property report. ^Carpet and timber laminate Category 1 selection from ABC's set of colour scheme selections. Australian Building Company reserves the right to alter the images or descriptions without notice. See australianbuildingcompany.com.au for full details of standard inclusions and/or terms and conditions. All home & land packages are subject to developer approval. Land prices and availability are subject to change without notice. Newfield Real Estate Pty Ltd (ACN 159 312 722), Licence number 028051L. Package Printed Date: 22/04/2020 Price Region: Greenfields