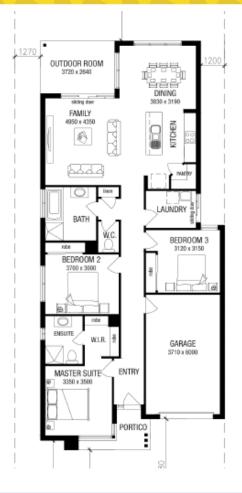

## **OAKLEIGH 18**

Lot 1814, DELARAY CLYDE NORTH

2

1 18.50 sq 171.83 m<sup>2</sup> Price Package From

\$505,350\*

## From Price Package Includes:

- · Provisional site costs
- Stylish laminate flooring to entry, kitchen, family and dining^
- Stainless steel oven
- Stainless steel glass canopy range hood
- Stainless steel cooktop
- Stylish facade as shown
- · Shoppers access door
- · Council and developer guidelines
- BAL 12.5 requirements
- NBN
- Driveway
- Garage Door Remote

Floor plan and standard specification shown. Floor plan may not reflect developer guidelines

Package price excludes external lighting, telephone service, customer account opening fees, stamp duty on land, legal fees and conveyancing costs including titles and property report. \*Carpet and timber laminate Category 1 selection from ABC's set of colour scheme selections. Australian Building Company reserves the right to alter the images or descriptions without notice. See australianbuildingcompany.com.au for full details of standard inclusions and/or terms and conditions. All home & land packages are subject to developer approval. Land prices and availability are subject to change without notice. Newfield Real Estate Pty Ltd (ACN 159 312 722), Licence number 028051L. Package Printed