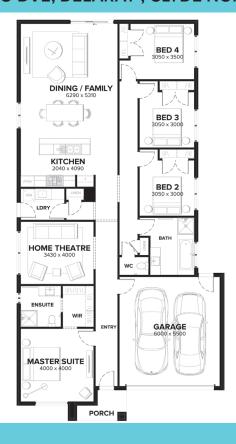

## Home & Land Package

**MARKSON 215** 

**├**□ 4 <del>|</del> = 2 <del>|</del> = 2

LOT 1804 (400 m2)
CLAMOROSO DVE, DELARAY, CLYDE NORTH

**\$571,391**\*

FIXED PRICE: \$581,391

- √ Fixed site costs and connections
- √ Council and developer regs
- √ Fully rendered Hebel (facade specific)
- √ Colorbond panel lift garage door with remote control
- √ 2590mm high ceilings to ground floor
- √ Floor coverings throughout
- √ 20mm Caesarstone benchtops to Kitchen
- √ 900mm Haier stainless steel oven, cooktop and rangehood
- √ Haier stainless steel fridge/freezer and dishwasher
- Pheonix chrome or matt black tapware