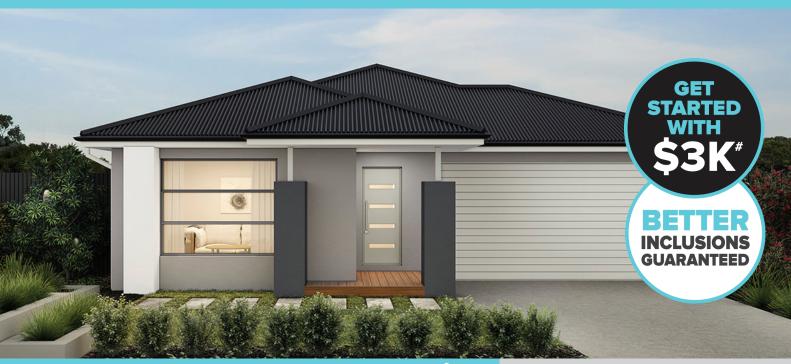

## Home & Land Package

**ODESSA 209** 

**├**□ 4 <del>=</del> 2 <del>=</del> 2

LOT 1804 (400 m2)
CLAMOROSO DVE, DELARAY, CLYDE NORTH

\$570,342\*

FIXED PRICE: \$580,342

- √ Fixed site costs and connections
- √ Council and developer regs
- √ Fully rendered Hebel (facade specific)
- √ Colorbond panel lift garage door with remote control
- √ 2590mm high ceilings to ground floor
- √ Floor coverings throughout
- √ 20mm Caesarstone benchtops to Kitchen
- √ 900mm Haier stainless steel oven, cooktop and rangehood
- √ Haier stainless steel fridge/freezer and dishwasher
- √ Pheonix chrome or matt black tapware