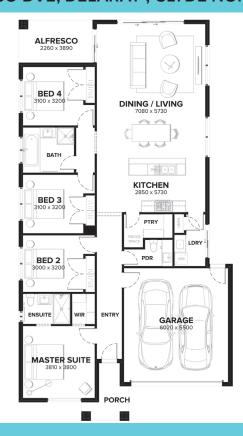

## Home & Land Package

**ODESSA 209** 

**├**□ 4 <del>=</del> 2 <del>=</del> 2

LOT 1804 (400 m2)
CLAMOROSO DVE, DELARAY, CLYDE NORTH

\$570,342\*

FIXED PRICE: \$580,342

- √ Fixed site costs and connections
- √ Council and developer regs
- √ Fully rendered Hebel (facade specific)
- √ Colorbond panel lift garage door with remote control
- √ 2590mm high ceilings to ground floor
- √ Floor coverings throughout
- √ 20mm Caesarstone benchtops to Kitchen
- √ 900mm Haier stainless steel oven, cooktop and rangehood
- √ Haier stainless steel fridge/freezer and dishwasher
- √ Pheonix chrome or matt black tapware