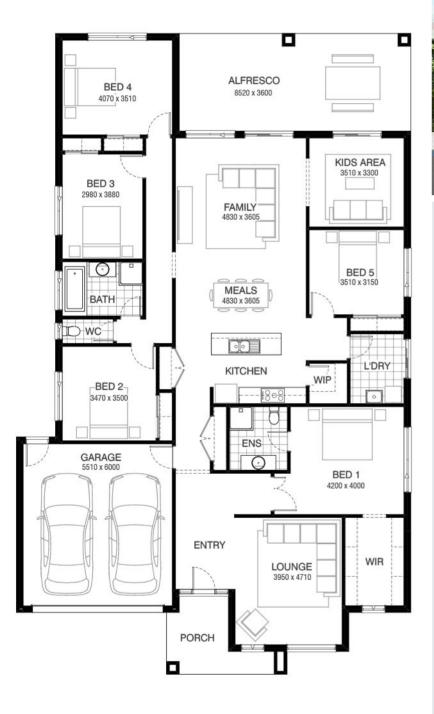

## Marsden 299 DRYSDALE FACADE Lot 1207 Rio Way, Clyde North (Delaray Waters)

- Site Costs Including Rock Assurance
- Council and Developer Requirements
- 12 Month Price Freeze With Option To Extend
- Quality Assured With Our 30-Year Structural Guarantee and 15-Month Maintenance Pledge
- Multiple Floorplans and Facade Options Available
- Style Your Home With Expert Interior
   Designers At Our Edge Selection Studio