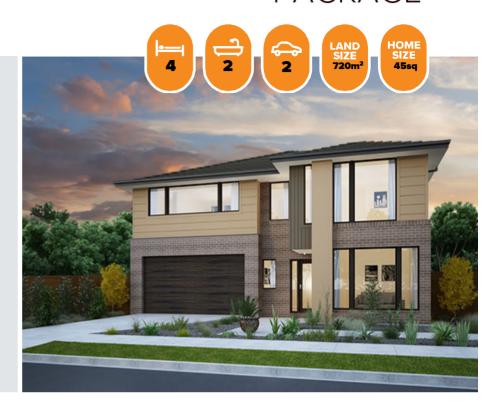

## Pearce 418 MONET FACADE Lot 1211 Rio Way, Clyde North (Delaray Waters)

- Site Costs Including Rock Assurance
- Council and Developer Requirements
- 12 Month Price Freeze With Option To Extend
- Quality Assured With Our 30-Year Structural Guarantee and 15-Month Maintenance Pledge
- Multiple Floorplans and Facade Options Available
- Style Your Home With Expert Interior
   Designers At Our Edge Selection Studio