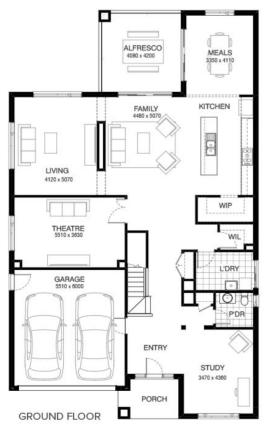

## Pearce 418 MONET FACADE Lot 1211 Rio Way, Clyde North (Delaray Waters)

- Site Costs Including Rock Assurance
- Council and Developer Requirements
- 12 Month Price Freeze With Option To Extend
- Quality Assured With Our 30-Year Structural Guarantee and 15-Month Maintenance Pledge
- Multiple Floorplans and Facade Options Available
- Style Your Home With Expert Interior
   Designers At Our Edge Selection Studio