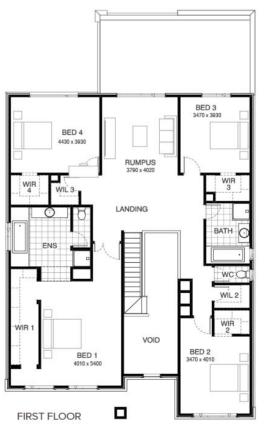

## Pearce 418 MONET FACADE Lot 1211 Rio Way, Clyde North (Delaray Waters)

- Site Costs Including Rock Assurance
- Council and Developer Requirements
- 12 Month Price Freeze With Option To Extend
- Quality Assured With Our 30-Year Structural Guarantee and 15-Month Maintenance Pledge
- Multiple Floorplans and Facade Options Available
- Style Your Home With Expert Interior
   Designers At Our Edge Selection Studio