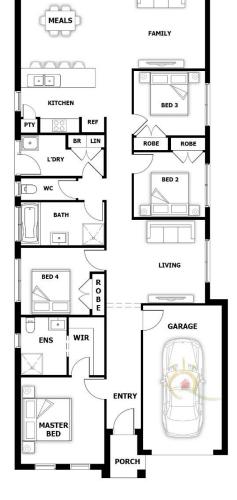

# PACKAGE PRICE **\$472,000**

Lot 1814 Vielo Circuit (Delaray Estate) BLOCK SIZE | 299M<sup>2</sup> HOUSE SIZE 18sq

#### **SHERWOOD - SINGLE GARAGE**

### PACKAGE PRICE INCLUDES:

- ✓ Coloured Driveway & Path to Front
- ✓ Stone Benchtop
- ✓ All Floor Coverings
- ✓ S/S Appliances
- ✓ Fibre Optics
- ✓ Site Cost up to M-Class Slab
- ✓ Remote Garage Door
- ✓ Flyscreens
- ✓ Hand Held Showers