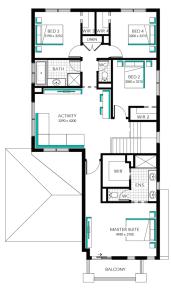

## **Rutherford 33**



## Lot 1917 (374m<sup>2</sup>) Delaray, CLYDE NORTH

## EasyLiving Inclusions##:

- $\sqrt{}$  FIXED PRICE SITE COSTS AND CONNECTIONS
- ✓ DEVELOPER AND COUNCIL REQUIREMENTS
- ✓ ONLY 2K DEPOSIT UNTIL SLAB STAGE^^
- √ FLOORING THROUGHOUT
- 20MM CAESARSTONE BENCHTOP WITH 16MM SHADOWLINE TO KITCHEN
- ✓ GLASS SPLASH BACK TO KITCHEN
- ✓ STAINLESS STEEL DISHWASHER
- LAMINATE LAUNDRY CABINETRY AND STAINLESS STEEL TROUGH
- WHITE LED DOWNLIGHTS TO ENTRY AND LIVING AREAS
- ADDITIONAL DOUBLE POWER POINTS TO THE HOME
- ADDITIONAL TELEVISION POINT/S
- V TOWEL RAIL OR RING AND TOILET ROLL HOLDERS
- ✓ 6 STAR ENERGY RATING







## FOR ENQUIRIES CONTACT:

David Byrden 0402 420 636 | w: easylivingbycarlisle.com.au This Display Home is Operating via Appointment only - Please Contact our Customer Inquiry Team



"Fixed Price current as of 27/08/2020. Hebel homes may be smaller than dimensions shown on the floorplan due the external wall thickness; see working drawings for Hebel home dimensions. Confirm land prices and availability prior to purchase. Subject to developer and council approval. Price does not include any stamp duty, government, legal or bank charges. Alterations may incur additional charges. Carlisle reserves the right to withdraw or amend pricing, inclusions and promo without notice. Bushfire (BAL) requirements will be credited back to the client if Carlisle Homes receives confirmation that the hou