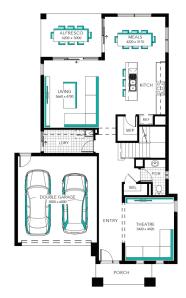

## **Rutherford 33**



## Lot 1917 (374m<sup>2</sup>) Delaray, CLYDE NORTH

## EasyLiving Inclusions##:

- $\sqrt{}$  FIXED PRICE SITE COSTS AND CONNECTIONS
- ✓ DEVELOPER AND COUNCIL REQUIREMENTS
- ✓ ONLY 2K DEPOSIT UNTIL SLAB STAGE^^
- √ FLOORING THROUGHOUT
- 20MM CAESARSTONE BENCHTOP WITH 16MM SHADOWLINE TO KITCHEN
- ✓ GLASS SPLASH BACK TO KITCHEN
- ✓ STAINLESS STEEL DISHWASHER
- LAMINATE LAUNDRY CABINETRY AND STAINLESS STEEL TROUGH
- WHITE LED DOWNLIGHTS TO ENTRY AND LIVING AREAS
- ADDITIONAL DOUBLE POWER POINTS TO THE HOME
- ADDITIONAL TELEVISION POINT/S
- V TOWEL RAIL OR RING AND TOILET ROLL HOLDERS
- ✓ 6 STAR ENERGY RATING







## FOR ENQUIRIES CONTACT:

David Byrden 0402 420 636 | w: easylivingbycarlisle.com.au This Display Home is Operating via Appointment only - Please Contact our Customer Inquiry Team



"Fixed Price current as of 27/08/2020. Hebel homes may be smaller than dimensions shown on the floorplan due the external wall thickness; see working drawings for Hebel home dimensions. Confirm land prices and availability prior to purchase. Subject to developer and council approval. Price does not include any stamp duty, government, legal or bank charges. Alterations may incur additional charges. Carlisle reserves the right to withdraw or amend pricing, inclusions and promo without notice. Bushfire (BAL) requirements will be credited back to the client if Carlisle Homes receives confirmation that the h