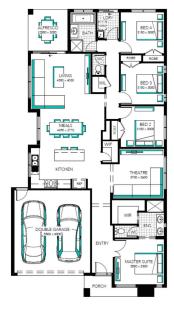

first home owners
buy from
\$275 PER WEEK\*

Edgewood 23 MK2

Lot 1917 (374m²) Delaray, CLYDE NORTH