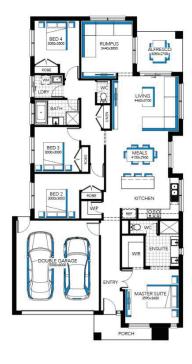

- FIXED PRICE SITE COSTS AND CONNECTIONS
- DEVELOPER AND COUNCIL REQUIREMENTS
- √ CERAMIC TILES OR LAMINATE TIMBER AND CARPET
- 20MM CAESARSTONE BENCHTOPS TO KITCHEN, ENSUITE & BATHROOM
- √ 40MM CAESARSTONE EDGE WITH END PANELS TO ISLAND BENCH IN DOUBLE STOREY HOMES
- √ CLEAR GLASS SPLASH BACK
- √ TECHNIKA STAINLESS STEEL DISHWASHER
- √ FEATURE STAIRCASE BALUSTRADE
- √ 2110MM HIGH ALUMINIUM ENTERTAINER STACKER DOOR AND/OR ADDITIONAL ALUMINIUM SLIDING DOOR TO ALFRESCO
- √ ALARM SYSTEM WITH MOTION DETECTORS
- REMOTE CONTROLLED GARAGE DOOR WITH THREE TRANSMITTERS
- √ COLORCOTE METAL ROOF TO SINGLE STOREY HOMES

## **Amberley 23**







## Lot 1917 (374m<sup>2</sup>) Delaray, CLYDE NORTH



## FOR ENQUIRIES CONTACT:

Jane Jackson & Daniel Parsons 0468 513 059 or 0404 524 772 | w: carlislehomes.com.au This Display Home is Operating via Appointment only - Please Contact our <u>Customer Inquiry Team</u>





"Fixed Price current as of 27/08/2020. Pricing based on developer engineering plans & plan of subdivision. Hebel homes may be smaller than dimensions shown on the floorplan due the external wall thickness, see working drawings for Hebel home dimensions. Confirm land prices and availability prior to purchase. Community Infrastructure Levy & Asset Protection not included in pricing and must be arranged directly by client with developer (where applicable). Subject to developer & council approval. Package Price does not include any costs associated with Developer's Corner Faça