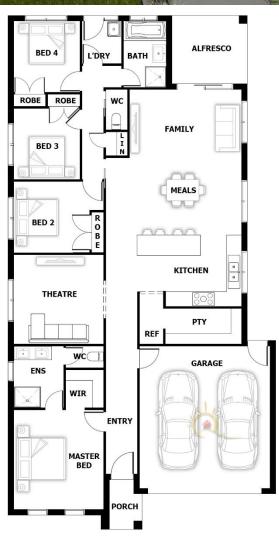

## **HOUSE & LAND PACKAGE**

PACKAGE PRICE

\$534,000

Lot 1909 Vielo Circuit (Delarey Estate)

BLOCK SIZE | 403M<sup>2</sup> HOUSE SIZE 23.4sq

**BONDI** 