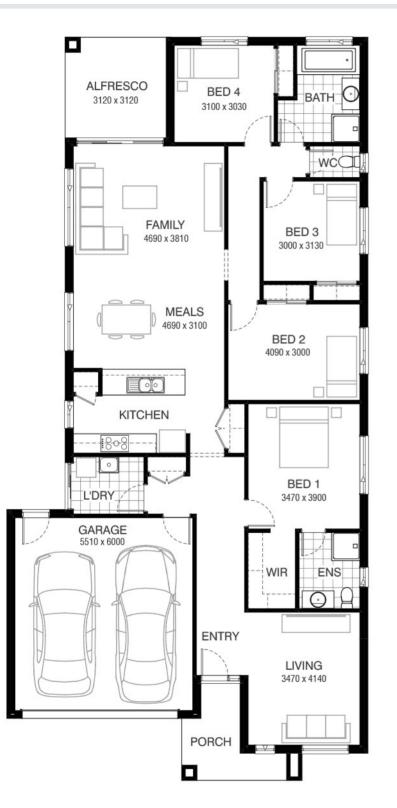

## Chatfield 218 DRYSDALE FACADE Lot 1911 Vielo Circuit , Clyde North (Delaray)

- Site Costs Including Rock Assurance
- Council and Developer Requirements
- 12 Month Price Freeze With Option To Extend
- Quality Assured With Our 30-Year Structural Guarantee and 15-Month Maintenance Pledge
- Multiple Floorplans and Facade Options Available
- Style Your Home With Expert Interior Designers At Our Edge Selection Studio