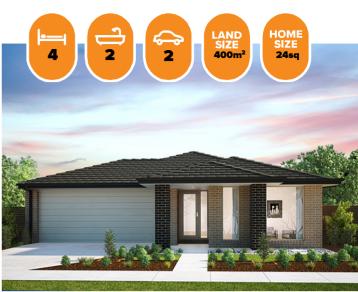

# HOME & LAND PACKAGE

# \$576,215

## Chatfield 218 DRYSDALE FACADE Lot 1911 Vielo Circuit , Clyde North (Delaray)

- Site Costs Including Rock Assurance
- Council and Developer Requirements
- 12 Month Price Freeze With Option To Extend
- Quality Assured With Our 30-Year Structural Guarantee and 15-Month Maintenance Pledge
- Multiple Floorplans and Facade Options Available
- Style Your Home With Expert Interior Designers At Our Edge Selection Studio