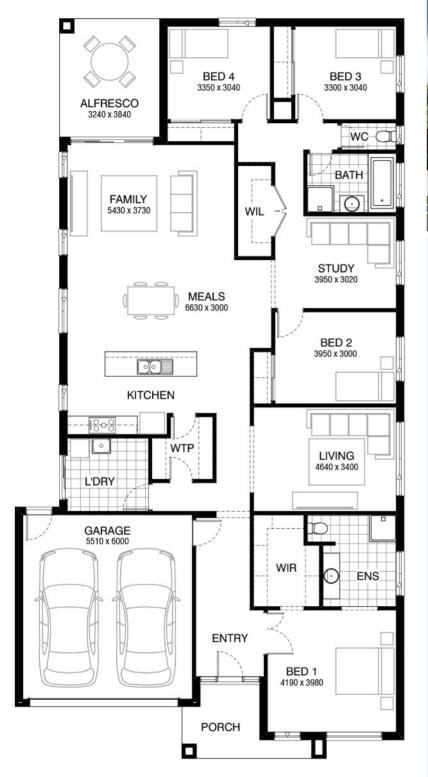

## Carter 267 DRYSDALE FACADE Lot 1914 Vielo Circuit , Clyde North (Delaray)

- Site Costs Including Rock Assurance
- Council and Developer Requirements
- 12 Month Price Freeze With Option To Extend
- Quality Assured With Our 30-Year Structural Guarantee and 15-Month Maintenance Pledge
- Multiple Floorplans and Facade Options Available
- Style Your Home With Expert Interior
   Designers At Our Edge Selection Studio