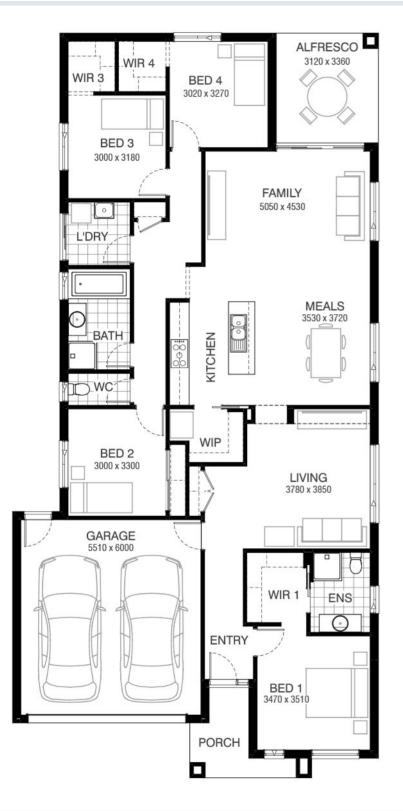

## HOME & LAND PACKAGE





\$579,810

## Kelly 224 HARING FACADE Lot 1909 Vielo Circuit , Clyde North (Delaray)

- Site Costs Including Rock Assurance
- Council and Developer Requirements
- 12 Month Price Freeze With Option To Extend
- Quality Assured With Our 30-Year Structural Guarantee and 15-Month Maintenance Pledge
- Multiple Floorplans and Facade Options Available
- Style Your Home With Expert Interior
   Designers At Our Edge Selection Studio

## Sean Green e Sean.Green@burbank.com.au t 0438259971

t 13 BURBANK e enquiries@burbank.com.au w www.burbank.com.au

Burbank reserve the right to alter any price without notice. All drawing and plans are subject to developers and/or authority approval and may vary depending on the outcome of their decision. In the event where amendments are required the drawings, p