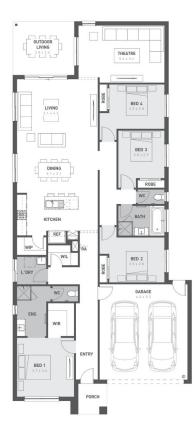

#### Delaray, Clyde North

Lot 1909 Vielo Circuit - 403m<sup>2</sup>

### SPECIAL FEATURES

- Fixed site costs
- Quality floor coverings throughout
- Stylish blinds & flyscreens
- Westinghouse stainless steel appliances
- Overhead cupboards to kitchen
- Exposed aggregate driveway
- 20mm Caesarstone to kitchen benchtops
- 25 year structural guarantee
- 12 month service warranty
- Downlights throughout home
- Smart control garage door with camera & app security
- Opticomm Connection