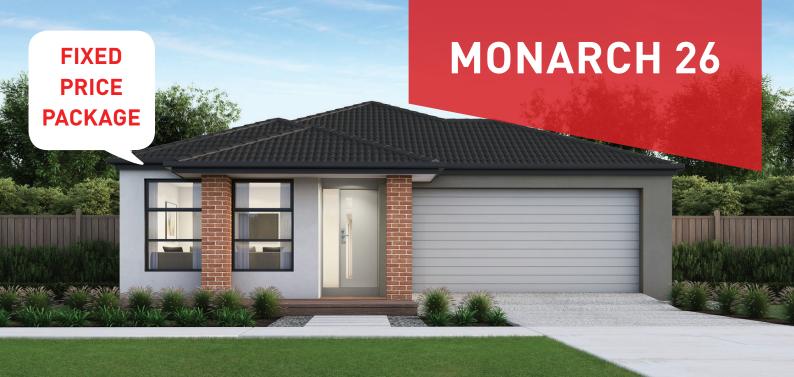

#### Delaray, Clyde North

Lot 1909 Vielo Circuit - 403m<sup>2</sup>

### SPECIAL FEATURES

- Fixed site costs
- Quality floor coverings throughout
- Stylish blinds & flyscreens
- Westinghouse stainless steel appliances
- Overhead cupboards to kitchen
- Exposed aggregate driveway
- 20mm Caesarstone to kitchen benchtops
- 25 year structural guarantee
- 12 month service warranty
- Downlights throughout home
- Smart control garage door with camera & app security
- Opticomm Connection