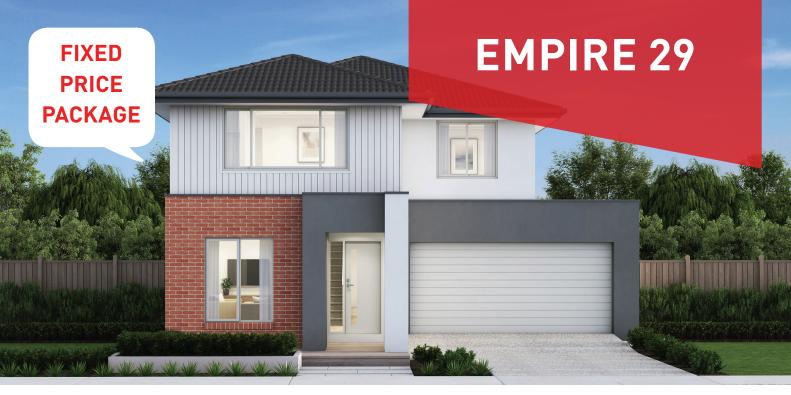

**\$647,400** 





**GROUND FLOOR** 







## Delaray, Clyde North

Lot 1904 Vielo Circuit - 353m<sup>2</sup>



## **SPECIAL FEATURES**

- Fixed site costs
- Quality floor coverings throughout
- Stylish blinds & flyscreens
- Westinghouse stainless steel appliances
- Overhead cupboards to kitchen
- Exposed aggregate driveway
- 20mm Caesarstone to kitchen benchtops
- 25 year structural guarantee
- 12 month service warranty
- Downlights throughout home
- Smart control garage door with camera & app
- Opticomm Connection

## Andrew Le

andrewl@homebuyers.com.au 0421 106 344



## 131 751 | HOMEBUYERS.COM.AU