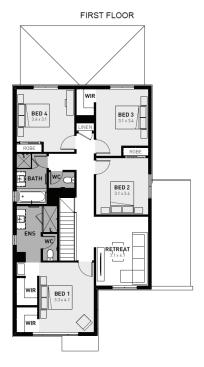

**\$647,400** 





**GROUND FLOOR** 







## Delaray, Clyde North

Lot 1904 Vielo Circuit - 353m<sup>2</sup>



## **SPECIAL FEATURES**

- Fixed site costs
- Quality floor coverings throughout
- Stylish blinds & flyscreens
- Westinghouse stainless steel appliances
- Overhead cupboards to kitchen
- Exposed aggregate driveway
- 20mm Caesarstone to kitchen benchtops
- 25 year structural guarantee
- 12 month service warranty
- Downlights throughout home
- Smart control garage door with camera & app
- Opticomm Connection

## Andrew Le

andrewl@homebuyers.com.au 0421 106 344



## 131 751 | HOMEBUYERS.COM.AU