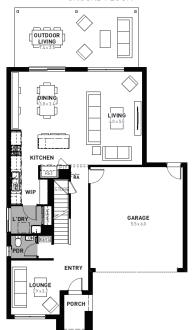

**\$647,400** 





**GROUND FLOOR** 







## Delaray, Clyde North

Lot 1904 Vielo Circuit - 353m<sup>2</sup>



## **SPECIAL FEATURES**

- Fixed site costs
- Quality floor coverings throughout
- Stylish blinds & flyscreens
- Westinghouse stainless steel appliances
- Overhead cupboards to kitchen
- Exposed aggregate driveway
- 20mm Caesarstone to kitchen benchtops
- 25 year structural guarantee
- 12 month service warranty
- Downlights throughout home
- Smart control garage door with camera & app
- Opticomm Connection

## Andrew Le

andrewl@homebuyers.com.au 0421 106 344



## 131 751 | HOMEBUYERS.COM.AU