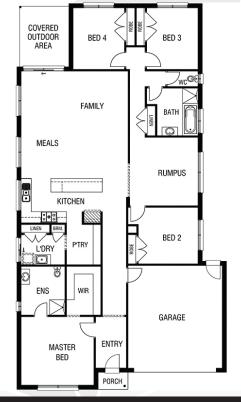

## Riverview 266

<u>⊢ 4 ≟ 2 ← 2 ⊢ 14.0m</u>

Lot: 1901 Vielo Circuit, Clyde North

Estate: Delaray Block size: 448m<sup>2</sup> Title Exp: June 2021 House Size: 26.67sq