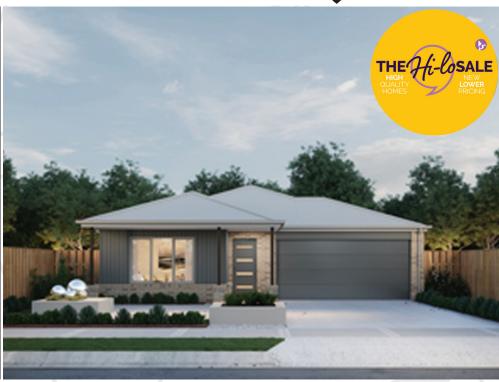

## Riverview 266

<u>⊢ 4 ≟ 2 ← 2 ⊢ 14.0m</u>

Lot: 1901 Vielo Circuit, Clyde North

Estate: Delaray Block size: 448m<sup>2</sup> Title Exp: June 2021 House Size: 26.67sq