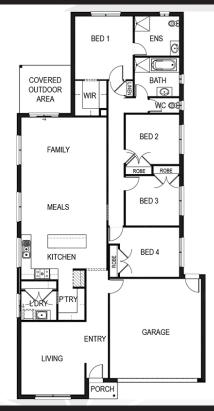

## Byron 244

Lot: 1911 Vielo Circuit, Clyde North

Estate: Delaray Block size: 400m<sup>2</sup> Title Exp: June 2021 House Size: 24.43sq

## **Package Includes:**

- Tiles and Carpet throughout
- Developers Guidelines
- Fixed Site Costs
- Colorbond® roof
- 900mm freestanding oven
- 900mm Stainless Steel Canopy Rangehood
- Overhead Cabinets to the Kitchen
- Soft Close hinged doors and drawers
- Ducted Heating
- 6-star energy rating on BEST orientation