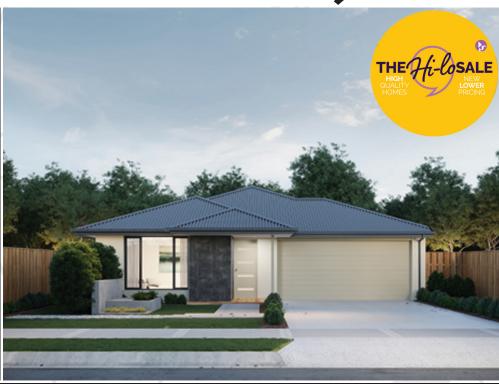

## Byron 244

Lot: 1911 Vielo Circuit, Clyde North

Estate: Delaray Block size: 400m<sup>2</sup> Title Exp: June 2021 House Size: 24.43sq

## **Package Includes:**

- Tiles and Carpet throughout
- Developers Guidelines
- Fixed Site Costs
- Colorbond® roof
- 900mm freestanding oven
- 900mm Stainless Steel Canopy Rangehood
- Overhead Cabinets to the Kitchen
- Soft Close hinged doors and drawers
- Ducted Heating
- 6-star energy rating on BEST orientation