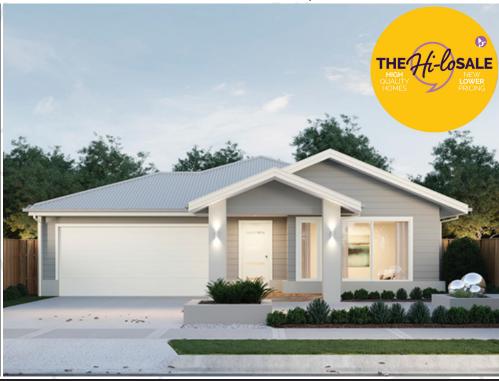

## Clovelly 276

**⊢** 4 <sup>1</sup>/<sub>−</sub> 2 **←** 2 **⊢** 14.0m

Lot: 1914 Vielo Circuit, Clyde North

Estate: Delaray Block size: 448m<sup>2</sup> Title Exp: June 2021 House Size: 27.69sq