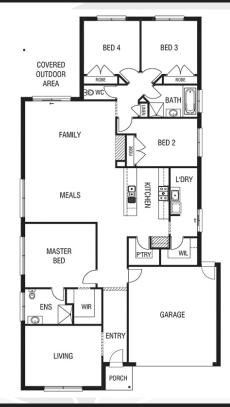

## Clovelly 276

**⊢** 4 <sup>1</sup>/<sub>−</sub> 2 **←** 2 **⊢** 14.0m

Lot: 1914 Vielo Circuit, Clyde North

Estate: Delaray Block size: 448m<sup>2</sup> Title Exp: June 2021 House Size: 27.69sq