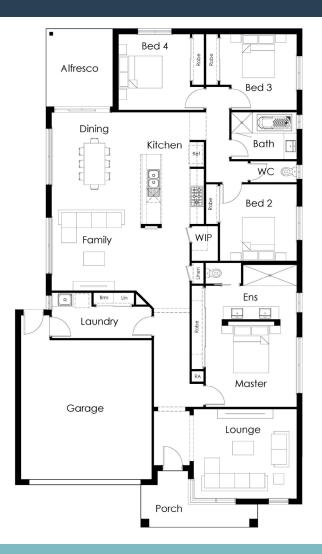

Delray Estate – Clyde North Lot 1207 – 720m2





\$721,534

## Mackenzie 26

Home Size: 26sq / 237m2

## TITLED LAND! TAKE ADVANTAGE OF GOVERNMENT INCENTIVES!

- » Generous site costs
- » Engineer designed slab
- » 20mm stone benchtops in kitchen
- » LED downlights throughout
- » 2440mm ceiling height
- » Designer appliances
- » Ducted heating
- » Tiled shower base
- » Carpet/Tile floor coverings throughout
- » Flyscreens to all openable windows
- » 25 year structural guarantee
- » 6 months maintenance
- » 6 star energy rating

**Disclaimer**: Highmark Homes reserves the right to amend specifications and prices without notice. All plans and facades are indicative conceptions and are not intended to be an actual depiction of the building, fencing, paths, driveways or landscaping and are not necessarily to scale. All dimensions are appro