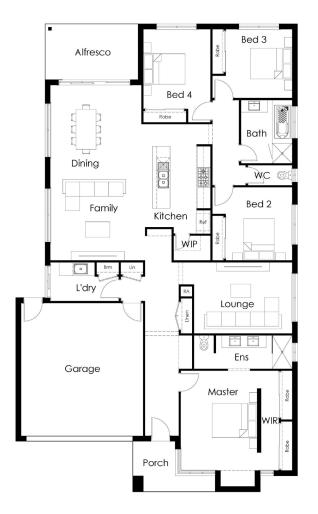

## LANDAHOME



~~~~





Highmark Homes

## \$697,042

Franklin 26

Home Size: 26sq / 238m2

## TITLED LAND! TAKE ADVANTAGE OF GOVERNMENT INCENTIVES!

- » Generous site costs
- » Engineer designed slab
- » 20mm stone benchtops in kitchen
- » LED downlights throughout
- » 2440mm ceiling height
- » Designer appliances
- » Ducted heating
- » Tiled shower base
- » Carpet/Tile floor coverings throughout
- » Flyscreens to all openable windows
- » 25 year structural guarantee
- » 6 months maintenance
- » 6 star energy rating

**Disclaimer:** Highmark Homes reserves the right to amend specifications and prices without notice. All plans and facades are indicative conceptions and are not intended to be an actual depiction of the building, fencing, paths, driveways or landscaping and are not necessarily to scale. All dimen