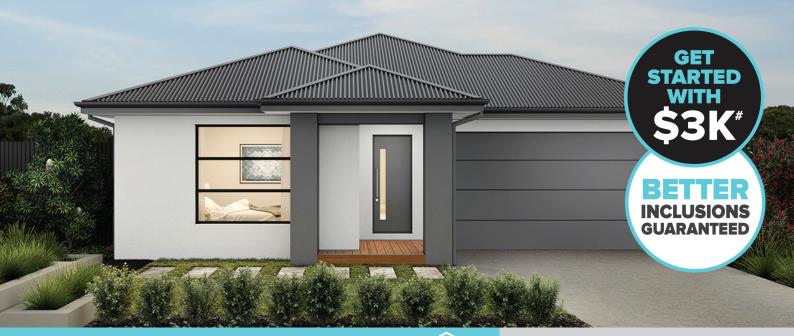

#### **MARKSON 215**

⊨ 4 🚝 2 🚍 2

#### LOT 1909 (400 m2) VIELO CIRCUIT, DELARAY , CLYDE NORTH

### FIRST HOME BUYER PRICE \$576,510<sup>\*</sup>

FIXED PRICE: **\$586,510** 

- $\checkmark$  Fixed site costs and connections
- $\sqrt{\text{Council and developer reqs}}$
- √ Fully rendered Hebel (facade specific)
- ✓ Colorbond panel lift garage door with remote control
- $\sqrt{2590}$ mm high ceilings to ground floor
- √ 20mm Caesarstone benchtops to Kitchen
- 900mm Haier stainless steel oven, cooktop and rangehood
- √ Haier stainless steel fridge/freezer and dishwasher
- Phoenix chrome or matt black tapware