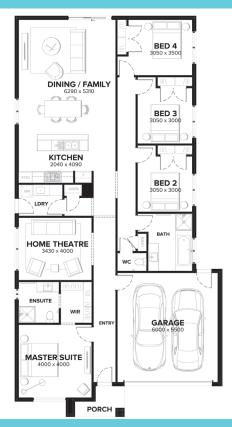

#### **MARKSON 215**

⊨ 4 🚝 2 🚍 2

### FIRST HOME BUYER PRICE \$576,510<sup>\*</sup>

FIXED PRICE: **\$586,510** 

- $\checkmark$  Fixed site costs and connections
- $\sqrt{\text{Council and developer reqs}}$
- √ Fully rendered Hebel (facade specific)
- ✓ Colorbond panel lift garage door with remote control
- $\sqrt{2590}$ mm high ceilings to ground floor
- √ 20mm Caesarstone benchtops to Kitchen
- 900mm Haier stainless steel oven, cooktop and rangehood
- √ Haier stainless steel fridge/freezer and dishwasher
- Phoenix chrome or matt black tapware