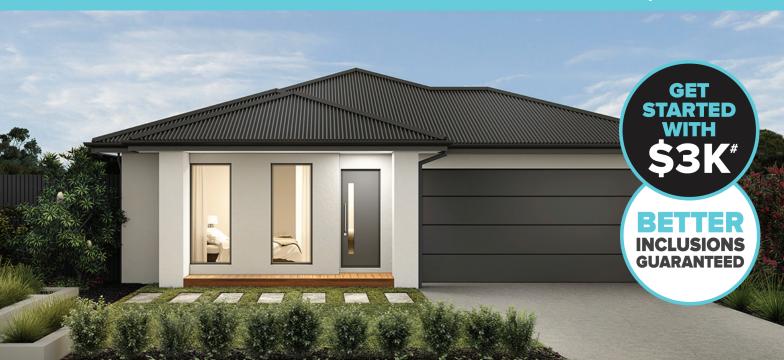

## Home & Land Package

**ODESSA 209** 

**├**□ 4 <del>|</del> = 2 <del>|</del> = 2

LOT 1911 (400 m2)
VIELO CIRCUIT, DELARAY, CLYDE NORTH

\$578,929\*

FIXED PRICE: \$588,929

- √ Fixed site costs and connections
- √ Council and developer regs
- √ Fully rendered Hebel (facade specific)
- √ Colorbond panel lift garage door with remote control
- √ 2590mm high ceilings to ground floor
- √ Floor coverings throughout
- √ 20mm Caesarstone benchtops to Kitchen
- √ 900mm Haier stainless steel oven, cooktop and rangehood
- √ Haier stainless steel fridge/freezer and dishwasher
- √ Phoenix chrome or matt black tapware