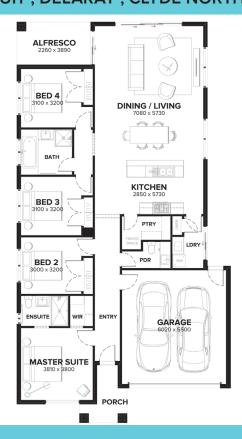

## Home & Land Package

**ODESSA 209** 

**├**□ 4 <del>|</del> = 2 <del>|</del> = 2

LOT 1911 (400 m2)
VIELO CIRCUIT, DELARAY, CLYDE NORTH

\$578,929\*

FIXED PRICE: \$588,929

- √ Fixed site costs and connections
- √ Council and developer regs
- √ Fully rendered Hebel (facade specific)
- √ Colorbond panel lift garage door with remote control
- √ 2590mm high ceilings to ground floor
- √ Floor coverings throughout
- √ 20mm Caesarstone benchtops to Kitchen
- √ 900mm Haier stainless steel oven, cooktop and rangehood
- √ Haier stainless steel fridge/freezer and dishwasher
- √ Phoenix chrome or matt black tapware