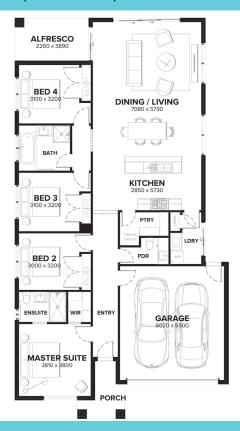

## Home & Land Package

### **ESCAPE** by **ARDEN**



#### **ODESSA 209**

**i** 4 🚍 2 🚍 2

#### LOT 1915 (461.12 m2) VIELO CIRCUIT, DELARAY , CLYDE NORTH



#### **CONTACT** Donna Millington 0407 944 088 ardenhomes.com.au

# FIRST HOME BUYER PRICE **\$616,845**\*

FIXED PRICE: **\$626,845** 

- $\checkmark$  Fixed site costs and connections
- $\sqrt{\text{Council and developer reqs}}$
- √ Fully rendered Hebel (facade specific)
- ✓ Colorbond panel lift garage door with remote control
- √ 2590mm high ceilings to ground floor
- √ 20mm Caesarstone benchtops to Kitchen
- 900mm Haier stainless steel oven, cooktop and rangehood
- √ Haier stainless steel fridge/freezer and dishwasher
- Phoenix chrome or matt black tapware



Price current at time of listing. \*Pricing includes FHOG and is subject to SRO criteria (refer www.sro.vic.gov.au/first-home-owner#fhog). Pricing based on Developer supplied engineering plans and plan of subdivision and Arden H