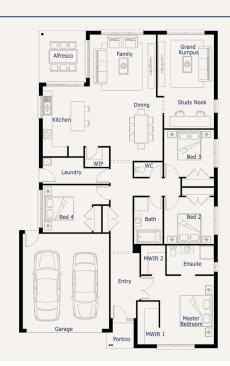

## **Everton25**

**Lot 1914 Vielo Circuit CLYDE NORTH** 

Lot Size: 448m<sup>2</sup> Kingfisher facade