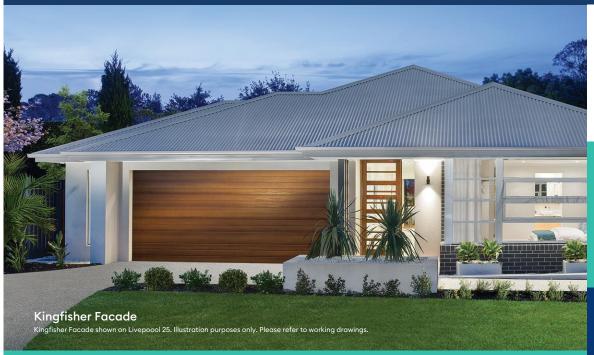

## **Everton25**

**Lot 1914 Vielo Circuit CLYDE NORTH** 

Lot Size: 448m<sup>2</sup> Kingfisher facade