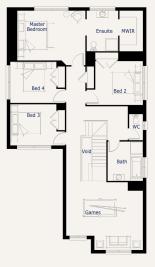

# **\$721,900**\* Rochedale33

t Facade shown on Forsyth 38. Illustration purposes only. Ple

FIRST HOME BUYER PRICE \$711,900

Lot 1914 Vielo Circuit CLYDE NORTH

Lot Size: 448m<sup>2</sup> **BELMONT** facade

**BELMONT** Facade