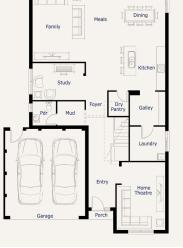

# **\$721,900**\* Rochedale33

t Facade shown on Forsyth 38. Illustration purposes only. Ple

FIRST HOME BUYER PRICE \$711,900

Lot 1914 Vielo Circuit CLYDE NORTH

Lot Size: 448m<sup>2</sup> **BELMONT** facade

**BELMONT** Facade