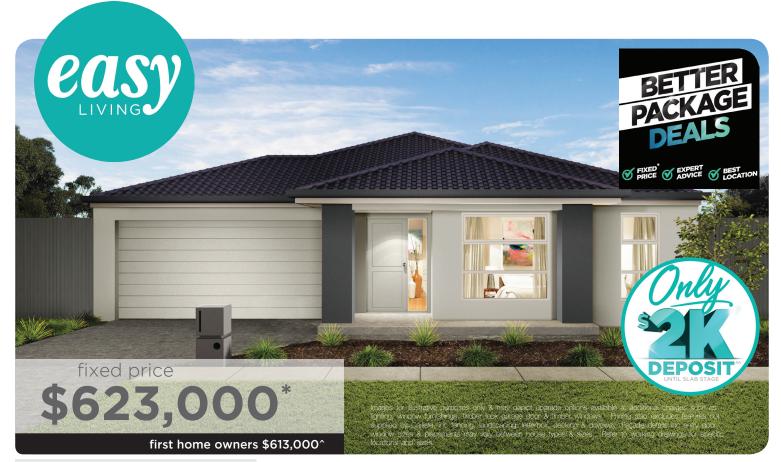

Edgewood 25 MK2

Lot 1914 (448m²) Delaray, CLYDE NORTH

## EasyLiving Inclusions##:

- ▼ FIXED PRICE SITE COSTS AND CONNECTIONS
- √ DEVELOPER AND COUNCIL REQUIREMENTS
- √ ONLY 2K DEPOSIT UNTIL SLAB STAGE^^
- √ FLOORING THROUGHOUT
- 20MM CAESARSTONE BENCHTOP WITH 16MM SHADOWLINE TO KITCHEN
- √ GLASS SPLASH BACK TO KITCHEN
- STAINLESS STEEL DISHWASHER
- LAMINATE LAUNDRY CABINETRY AND STAINLESS STEEL TROUGH
- √ WHITE LED DOWNLIGHTS TO ENTRY AND LIVING AREAS
- ADDITIONAL DOUBLE POWER POINTS TO THE HOME
- √ ADDITIONAL TELEVISION POINT/S
- √ TOWEL RAIL OR RING AND TOILET ROLL
  HOLDERS
- √ 6 STAR ENERGY RATING