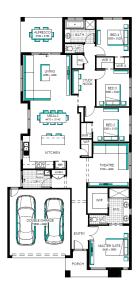

Edgewood 25 MK2







Lot 1914 (448m²) Delaray, CLYDE NORTH

## EasyLiving Inclusions##:

- ▼ FIXED PRICE SITE COSTS AND CONNECTIONS
- √ DEVELOPER AND COUNCIL REQUIREMENTS
- √ ONLY 2K DEPOSIT UNTIL SLAB STAGE^^
- √ FLOORING THROUGHOUT
- 20MM CAESARSTONE BENCHTOP WITH 16MM SHADOWLINE TO KITCHEN
- √ GLASS SPLASH BACK TO KITCHEN
- STAINLESS STEEL DISHWASHER
- LAMINATE LAUNDRY CABINETRY AND STAINLESS STEEL TROUGH
- √ WHITE LED DOWNLIGHTS TO ENTRY AND LIVING AREAS
- ADDITIONAL DOUBLE POWER POINTS TO THE HOME
- √ ADDITIONAL TELEVISION POINT/S
- √ TOWEL RAIL OR RING AND TOILET ROLL
  HOLDERS
- √ 6 STAR ENERGY RATING





## FOR ENQUIRIES CONTACT:

Customer Enquiry Team: 13 27 67 13 27 67 | w: easylivingbycarlisle.com.au



\*Fixed Price current as of 15/10/20/20. Hebel homes may be smaller than dimensions shown on the floorplan due the external wall thickness; see working drawings for Hebel home dimensions. Confirm land prices and availability prior to purchase. Subject to developer and council approval. Price does not include any stamp duty, government, legal or bank charges. Alterations may incur additional charges. Carlisle reserves the right to withdraw or amend pricing, inclusions and promo without notice. Bushfire (BAL) requirements will be credited back to the client if Carlisle Homes receives confirmation that the house is not being constructed in a BAL designated area. This cannot be confirmed