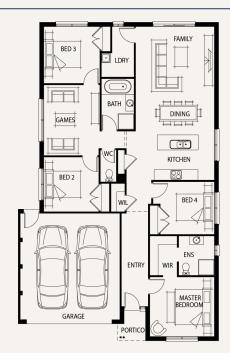

## Newhaven20

**Lot 1917 Azzam Street CLYDE NORTH** 

Lot Size: 374m² Riva facade

## **Fixed Price Package Inclusions**

- + Fixed price site costs
- + Estate Covenants
- + Gas Ducted Heating
- + 600mm wide stainless steel oven and cooktop
- + Wall tiles to ensuite, bathroom and laundry Category 1
- + Colorbond garage roller door
- + Guaranteed site start
- + Award winning designs and interiors