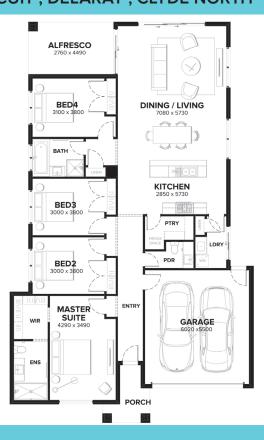

## Home & Land Package

**ODESSA 226** 

**├**□ 4 <del>|</del> = 2 <del>|</del> = 2

LOT 1914 (448 m2)
VIELO CIRCUIT, DELARAY, CLYDE NORTH

\$619,398\*

FIXED PRICE: \$629,398

- √ Fixed site costs and connections
- √ Council and developer regs
- √ Fully rendered Hebel (facade specific)
- √ Colorbond panel lift garage door with remote control
- √ 2590mm high ceilings to ground floor
- √ Floor coverings throughout
- √ 20mm Caesarstone benchtops to Kitchen
- √ 900mm Haier stainless steel oven, cooktop and rangehood
- √ Haier stainless steel fridge/freezer and dishwasher
- √ Phoenix chrome or matt black tapware