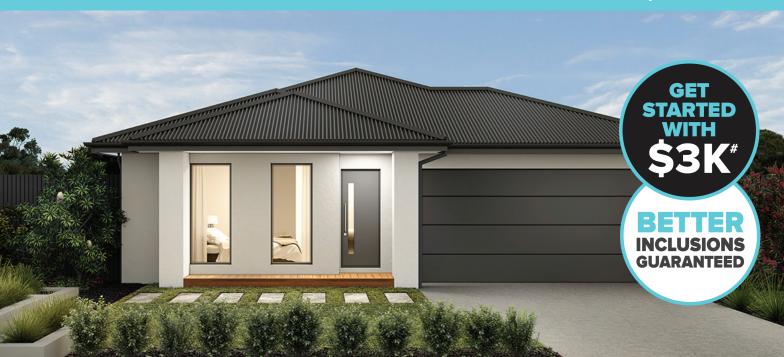

## Home & Land Package

**ODESSA 226** 

**├**□ 4 <del>|</del> = 2 <del>|</del> = 2

LOT 1914 (448 m2)
VIELO CIRCUIT, DELARAY, CLYDE NORTH

\$619,398\*

FIXED PRICE: \$629,398

- √ Fixed site costs and connections
- √ Council and developer regs
- √ Fully rendered Hebel (facade specific)
- √ Colorbond panel lift garage door with remote control
- √ 2590mm high ceilings to ground floor
- √ Floor coverings throughout
- √ 20mm Caesarstone benchtops to Kitchen
- √ 900mm Haier stainless steel oven, cooktop and rangehood
- √ Haier stainless steel fridge/freezer and dishwasher
- √ Phoenix chrome or matt black tapware