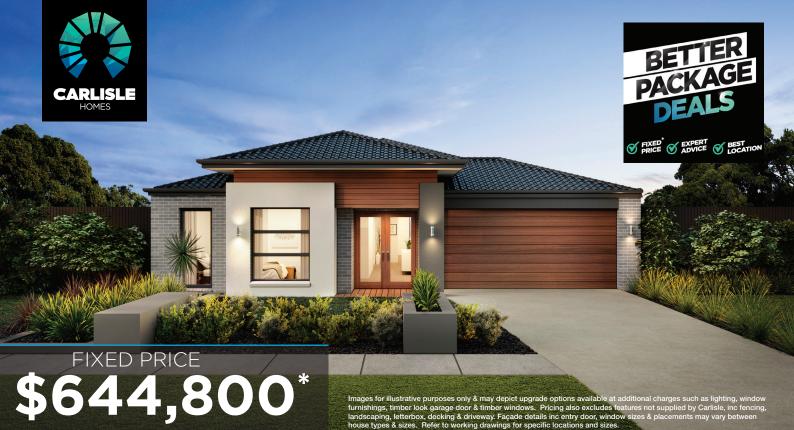

## Lot 1914 (448m<sup>2</sup>) Delaray, CLYDE NORTH

## $\checkmark$ FIXED PRICE SITE COSTS AND CONNECTIONS

- DEVELOPER AND COUNCIL REQUIREMENTS
- ✓ DOUBLE GLAZING TO WINDOWS
- ✓ CERAMIC TILES OR LAMINATE TIMBER AND CARPET
- ✓ 20MM CAESARSTONE BENCHTOPS TO KITCHEN, ENSUITE & BATHROOM
- 40MM CAESARSTONE EDGE WITH END PANELS TO ISLAND BENCH IN DOUBLE STOREY HOMES
- ✓ CLEAR GLASS SPLASH BACK
- ✓ TECHNIKA STAINLESS STEEL DISHWASHER
- ✓ FEATURE STAIRCASE BALUSTRADE
- ✓ 2110MM HIGH ALUMINIUM ENTERTAINER STACKER DOOR AND/OR ADDITIONAL ALUMINIUM SLIDING DOOR TO ALFRESCO
- $\sqrt{}$  ALARM SYSTEM WITH MOTION DETECTORS
- $\sqrt{}$  REMOTE CONTROLLED GARAGE DOOR WITH THREE TRANSMITTERS
- COLORCOTE METAL ROOF TO SINGLE STOREY HOMES