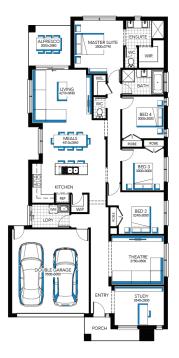

## $\checkmark$ FIXED PRICE SITE COSTS AND CONNECTIONS

- DEVELOPER AND COUNCIL REQUIREMENTS
- ✓ DOUBLE GLAZING TO WINDOWS
- ✓ CERAMIC TILES OR LAMINATE TIMBER AND CARPET
- ✓ 20MM CAESARSTONE BENCHTOPS TO KITCHEN, ENSUITE & BATHROOM
- 40MM CAESARSTONE EDGE WITH END PANELS TO ISLAND BENCH IN DOUBLE STOREY HOMES
- ✓ CLEAR GLASS SPLASH BACK
- ✓ TECHNIKA STAINLESS STEEL DISHWASHER
- ✓ FEATURE STAIRCASE BALUSTRADE
- ✓ 2110MM HIGH ALUMINIUM ENTERTAINER STACKER DOOR AND/OR ADDITIONAL ALUMINIUM SLIDING DOOR TO ALFRESCO
- $\sqrt{}$  ALARM SYSTEM WITH MOTION DETECTORS
- $\sqrt{}$  REMOTE CONTROLLED GARAGE DOOR WITH THREE TRANSMITTERS
- COLORCOTE METAL ROOF TO SINGLE STOREY HOMES

## **Provincial** 24



## Lot 1914 (448m<sup>2</sup>) Delaray, CLYDE NORTH



## FOR ENQUIRIES CONTACT: Customer Enquiry Team: 13 27 67 13 27 67 | w: carlislehomes.com.au



\*Fixed Price current as of 15/10/2020.Pricing based on developer engineering plans & plan of subdivision. Hebel homes may be smaller than dimensions shown on the floorplan due the external wall thickness, see working drawings for Hebel home dimensions. Confirm land prices and availability prior to purchase. Community Infrastructure Levy & Asset Protection not included in pricing and must be arranged directly by client with developer (where applicable). Subject to developer & council approval. Package Price does not include any costs associated with Developer's Corner Façade treatment requirements (which will be priced by Carlisle Homes by way of Post Contract Variation), stamp duty, governmen