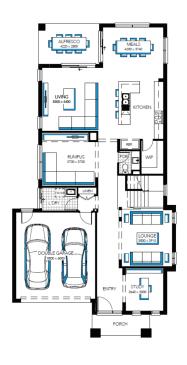

- √ FIXED PRICE SITE COSTS AND CONNECTIONS
- DEVELOPER AND COUNCIL REQUIREMENTS
- CERAMIC TILES OR LAMINATE TIMBER AND
- 20MM CAESARSTONE BENCHTOPS TO KITCHEN, ENSUITE & BATHROOM
- √ 40MM CAESARSTONE EDGE WITH END PANELS TO ISLAND BENCH IN DOUBLE STOREY HOMES
- √ CLEAR GLASS SPLASH BACK
- ▼ TECHNIKA STAINLESS STEEL DISHWASHER
- √ FEATURE STAIRCASE BALUSTRADE
- ✓ 2110MM HIGH ALUMINIUM ENTERTAINER STACKER DOOR AND/OR ADDITIONAL ALUMINIUM SLIDING DOOR TO ALFRESCO
- √ ALARM SYSTEM WITH MOTION DETECTORS
- REMOTE CONTROLLED GARAGE DOOR WITH THREE TRANSMITTERS
- √ COLORCOTE METAL ROOF TO SINGLE STOREY HOMES

## **Granada Grand 38 MK2**







## Lot 1914 (448m²) Delaray, CLYDE NORTH





## FOR ENQUIRIES CONTACT:

Customer Enquiry Team: 13 27 67 13 27 67 | w: carlislehomes.com.au





"Fixed Price current as of 15/10/2020. Pricing based on developer engineering plans & plan of subdivision. Hebel homes may be smaller than dimensions shown on the floorplan due the external wall thickness, see working drawings for Hebel home dimensions. Confirm land prices and availability prior to purchase. Community Infrastructure Levy & Asset Protection not included in pricing and must be arranged directly by client with developer (where applicable). Subject to developer & council approval. Package Price does not include any costs associated with Developer's Corner Façade treatment requirements (which will be priced by Carlisle Homes by way of Post Contract Variation), stamp duty, gove