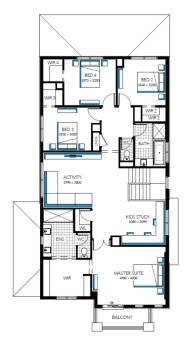

- √ FIXED PRICE SITE COSTS AND CONNECTIONS
- DEVELOPER AND COUNCIL REQUIREMENTS
- CERAMIC TILES OR LAMINATE TIMBER AND
- 20MM CAESARSTONE BENCHTOPS TO KITCHEN, ENSUITE & BATHROOM
- √ 40MM CAESARSTONE EDGE WITH END PANELS TO ISLAND BENCH IN DOUBLE STOREY HOMES
- √ CLEAR GLASS SPLASH BACK
- ▼ TECHNIKA STAINLESS STEEL DISHWASHER
- √ FEATURE STAIRCASE BALUSTRADE
- ✓ 2110MM HIGH ALUMINIUM ENTERTAINER STACKER DOOR AND/OR ADDITIONAL ALUMINIUM SLIDING DOOR TO ALFRESCO
- √ ALARM SYSTEM WITH MOTION DETECTORS
- REMOTE CONTROLLED GARAGE DOOR WITH THREE TRANSMITTERS
- √ COLORCOTE METAL ROOF TO SINGLE STOREY HOMES

## **Granada Grand 38 MK2**







## Lot 1914 (448m²) Delaray, CLYDE NORTH





## FOR ENQUIRIES CONTACT:

Customer Enquiry Team: 13 27 67 13 27 67 | w: carlislehomes.com.au





"Fixed Price current as of 15/10/2020. Pricing based on developer engineering plans & plan of subdivision. Hebel homes may be smaller than dimensions shown on the floorplan due the external wall thickness, see working drawings for Hebel home dimensions. Confirm land prices and availability prior to purchase. Community Infrastructure Levy & Asset Protection not included in pricing and must be arranged directly by client with developer (where applicable). Subject to developer & council approval. Package Price does not include any costs associated with Developer's Corner Façade treatment requirements (which will be priced by Carlisle Homes by way of Post Contract Variation), stamp duty, govern