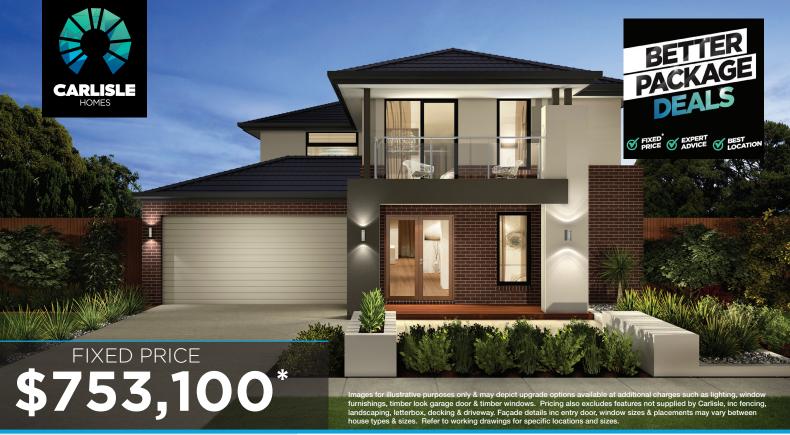

- √ FIXED PRICE SITE COSTS AND CONNECTIONS
- DEVELOPER AND COUNCIL REQUIREMENTS
- CERAMIC TILES OR LAMINATE TIMBER AND
- 20MM CAESARSTONE BENCHTOPS TO KITCHEN, ENSUITE & BATHROOM
- √ 40MM CAESARSTONE EDGE WITH END PANELS TO ISLAND BENCH IN DOUBLE STOREY HOMES
- √ CLEAR GLASS SPLASH BACK
- ▼ TECHNIKA STAINLESS STEEL DISHWASHER
- √ FEATURE STAIRCASE BALUSTRADE
- ✓ 2110MM HIGH ALUMINIUM ENTERTAINER STACKER DOOR AND/OR ADDITIONAL ALUMINIUM SLIDING DOOR TO ALFRESCO
- √ ALARM SYSTEM WITH MOTION DETECTORS
- REMOTE CONTROLLED GARAGE DOOR WITH THREE TRANSMITTERS
- √ COLORCOTE METAL ROOF TO SINGLE STOREY HOMES

## **Granada Grand 38 MK2**







## Lot 1914 (448m²) Delaray, CLYDE NORTH





## FOR ENQUIRIES CONTACT:

Customer Enquiry Team: 13 27 67 13 27 67 | w: carlislehomes.com.au





"Fixed