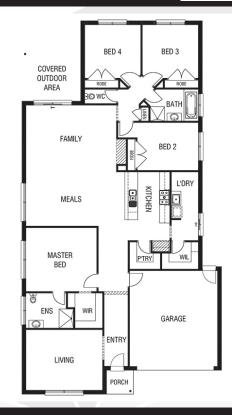

## Clovelly 276

**⊢** 4 <sup>1</sup>/<sub>−</sub> 2 **←** 2 **⊢** 14.0m

Lot: 1914 Vielo Circuit, Clyde North

Estate: Delaray Block size: 448m<sup>2</sup> Title Exp: June 2021 House Size: 27.69sq