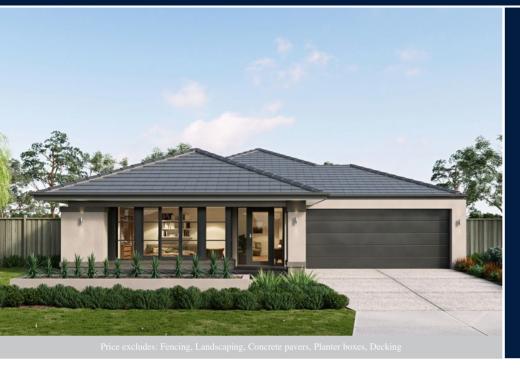

## FIXED PRICE \$650,865\*

LOT 1901 VIELO CIRCUIT DELARAY ESTATE CLYDE NORTH

LANGDON 26 DOMAIN FACADE

BLOCK SIZE | 448M<sup>2</sup>

## FIXED PRICE PACKAGE INCLUDES:

THE LANGDON 26 WITH DOMAIN FACADE BUILT TO OUR INDUSTRY LEADING BASE SPECIFICATIONS AND LAND, PLUS:

- ✓ Stainless steel canopy rangehood and oven
- ✓ Stainless steel sink
- $\checkmark$  Single lever mixer tap, chrome finish
- ✓ A choice of contemporary tapware and basins
- ✓ 2000mm high semi-frameless shower screen
- ✓ 2400mm ceiling height throughout
- ✓ Sectional garage door
- Gas ducted heating to living areas and bedroom (excludes 'wet areas' and storage)
- ✓ Concrete roof tiles (choose from builder's category 1 Value range)
- ✓ Lifetime structural guarantee#