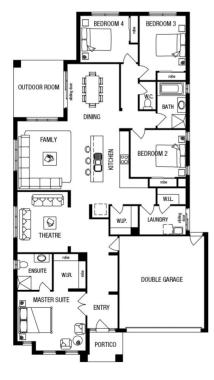

## FIXED PRICE \$650,865\*

LOT 1901 VIELO CIRCUIT DELARAY ESTATE CLYDE NORTH

LANGDON 26 DOMAIN FACADE

BLOCK SIZE | 448M<sup>2</sup>

## FIXED PRICE PACKAGE INCLUDES:

THE LANGDON 26 WITH DOMAIN FACADE BUILT TO OUR INDUSTRY LEADING BASE SPECIFICATIONS AND LAND, PLUS:

- ✓ Stainless steel canopy rangehood and oven
- ✓ Stainless steel sink
- $\checkmark$  Single lever mixer tap, chrome finish
- ✓ A choice of contemporary tapware and basins
- ✓ 2000mm high semi-frameless shower screen
- ✓ 2400mm ceiling height throughout
- ✓ Sectional garage door
- Gas ducted heating to living areas and bedroom (excludes 'wet areas' and storage)
- ✓ Concrete roof tiles (choose from builder's category 1 Value range)
- ✓ Lifetime structural guarantee#