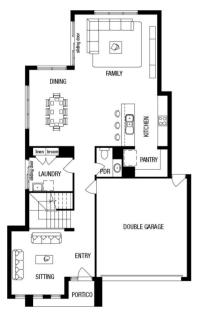

## metricon

**FIXED PRICE** 

\$643,870°

LOT 1911 VIELO CIRCUIT DELARAY ESTATE CLYDE NORTH

SALAMANCA 29 (SMART HOME SERIES) ASPIRE FACADE

BLOCK SIZE | 400M<sup>2</sup>

## FIXED PRICE PACKAGE INCLUDES:

THE SALAMANCA 29 (SMART HOME SERIES) WITH ASPIRE FACADE BUILT TO OUR INDUSTRY LEADING BASE SPECIFICATIONS AND LAND, PLUS:

- √ Stainless steel canopy rangehood and oven
- √ Stainless steel sink
- $\checkmark$  Single lever mixer tap, chrome finish
- √ A choice of contemporary tapware and basins
- √ 2000mm high semi-frameless shower screen
- √ 2400mm ceiling height throughout
- ✓ Sectional garage door
- Gas ducted heating to living areas and bedroom (excludes 'wet areas' and storage)
- ✓ Concrete roof tiles (choose from builder's category 1 Value range)
- ✓ Lifetime structural guarantee#