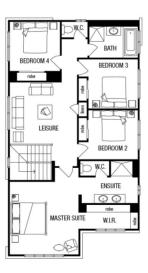

## metricon

**FIXED PRICE** 

\$643,870°

LOT 1911 VIELO CIRCUIT DELARAY ESTATE CLYDE NORTH

SALAMANCA 29 (SMART HOME SERIES) ASPIRE FACADE

BLOCK SIZE | 400M<sup>2</sup>

## FIXED PRICE PACKAGE INCLUDES:

THE SALAMANCA 29 (SMART HOME SERIES) WITH ASPIRE FACADE BUILT TO OUR INDUSTRY LEADING BASE SPECIFICATIONS AND LAND, PLUS:

- √ Stainless steel canopy rangehood and oven
- √ Stainless steel sink
- $\checkmark$  Single lever mixer tap, chrome finish
- √ A choice of contemporary tapware and basins
- √ 2000mm high semi-frameless shower screen
- √ 2400mm ceiling height throughout
- ✓ Sectional garage door
- Gas ducted heating to living areas and bedroom (excludes 'wet areas' and storage)
- ✓ Concrete roof tiles (choose from builder's category 1 Value range)
- ✓ Lifetime structural guarantee#