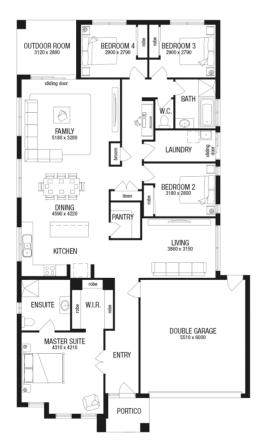

## metricon

**FIXED PRICE** 

\$624,660\*
LOT 1914 VIELO CIRCUIT
DELARAY ESTATE
CLYDE NORTH

AMIRA 25S (LIMITED EDITION)
KINGSTON FACADE
BLOCK SIZE | 448M<sup>2</sup>

2

FIXED PRICE PACKAGE INCLUDES:

THE AMIRA 25S (LIMITED EDITION) WITH KINGSTON FACADE BUILT TO OUR INDUSTRY LEADING BASE SPECIFICATIONS AND LAND, PLUS: