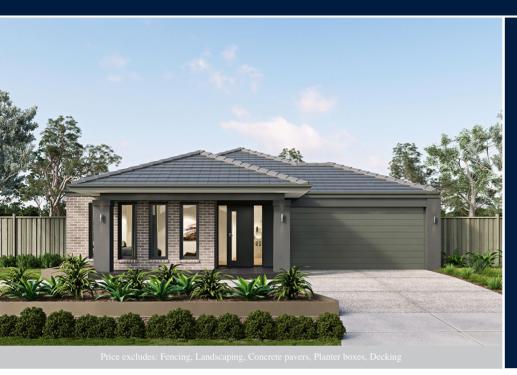

## metricon

**FIXED PRICE** 

\$624,660\*
LOT 1914 VIELO CIRCUIT
DELARAY ESTATE
CLYDE NORTH

AMIRA 25S (LIMITED EDITION)
KINGSTON FACADE
BLOCK SIZE | 448M<sup>2</sup>

2

FIXED PRICE PACKAGE INCLUDES:

THE AMIRA 25S (LIMITED EDITION) WITH KINGSTON FACADE BUILT TO OUR INDUSTRY LEADING BASE SPECIFICATIONS AND LAND, PLUS: