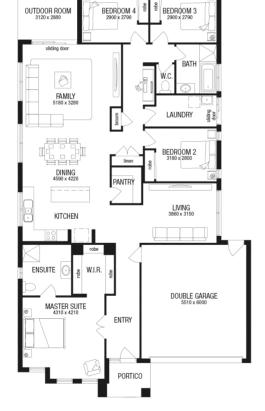

## **FIXED PRICE**

\$631,360\* LOT 1914 VIELO CIRCUIT DELARAY ESTATE

CLYDE NORTH

AMIRA 25S (LIMITED EDITION) MAINE FACADE BLOCK SIZE | 448M<sup>2</sup>

2 4 2

## FIXED PRICE PACKAGE INCLUDES:

THE AMIRA 25S (LIMITED EDITION) WITH MAINE FACADE BUILT TO OUR INDUSTRY LEADING BASE SPECIFICATIONS AND LAND, PLUS:

✓ Fixed Site Costs

- ✓ Gas ducted heating
- ✓ Council and developer guidelines
- ✓ Lifetime structural guarantee#