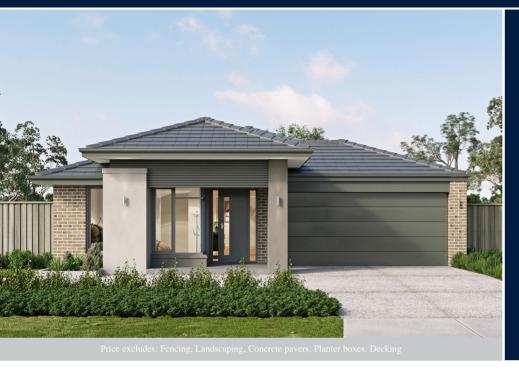

## **FIXED PRICE**

\$631,360\* LOT 1914 VIELO CIRCUIT DELARAY ESTATE

CLYDE NORTH

AMIRA 25S (LIMITED EDITION) MAINE FACADE BLOCK SIZE | 448M<sup>2</sup>

2 4 2

## FIXED PRICE PACKAGE INCLUDES:

THE AMIRA 25S (LIMITED EDITION) WITH MAINE FACADE BUILT TO OUR INDUSTRY LEADING BASE SPECIFICATIONS AND LAND, PLUS:

✓ Fixed Site Costs

- ✓ Gas ducted heating
- ✓ Council and developer guidelines
- ✓ Lifetime structural guarantee#