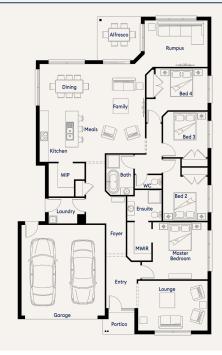

#### Madden25

**Lot 1927 Azzam Street CLYDE NORTH** 

Lot Size: 448m<sup>2</sup> East Coast facade