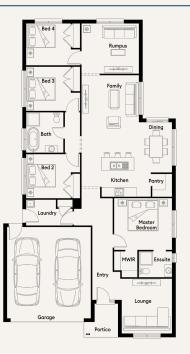

#### Kew21

Lot 1928 Azzam Street CLYDE NORTH

Lot Size: 400m<sup>2</sup> Riva facade