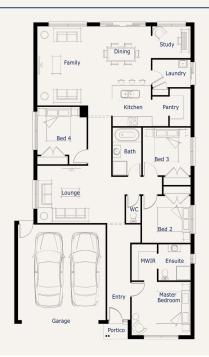

## Lamont22

Lot 1928 Azzam Street CLYDE NORTH

Lot Size: 400m<sup>2</sup> COBURN facade