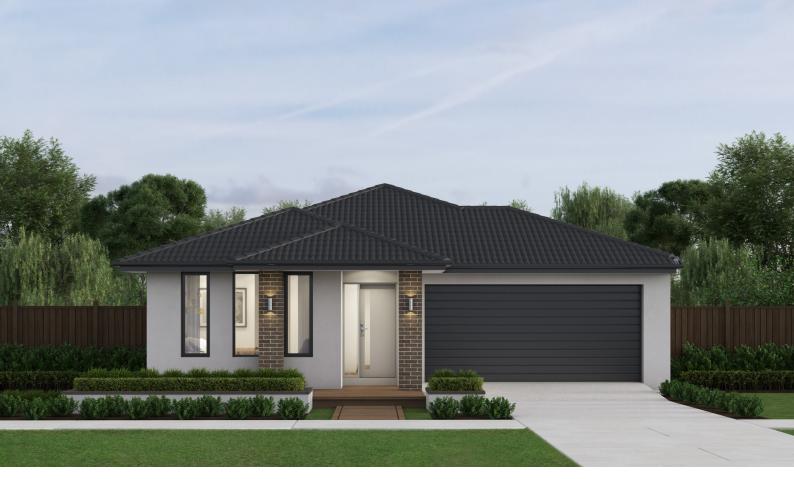

## Liberty 23

Lot 1908 Vielo Circuit, Clyde North

Land size: 469m2

- Stunning façade included
- Double glazing
- 2440mm high ceilings
- Westinghouse 600mm appliances
- Quality Caroma basins and tapware
- 3 coat Dulux paint to walls
- 25 Year Structural Guarantee
- 12 Month Maintenance
- site cost allowance