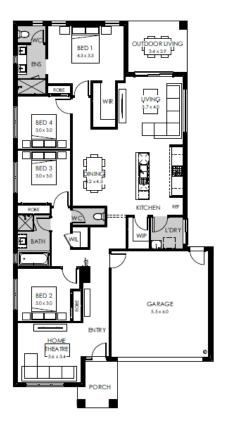

## Liberty 23

Lot 1908 Vielo Circuit, Clyde North

Land size: 469m2

- Stunning façade included
- Double glazing
- 2440mm high ceilings
- Westinghouse 600mm appliances
- Quality Caroma basins and tapware
- 3 coat Dulux paint to walls
- 25 Year Structural Guarantee
- 12 Month Maintenance
- site cost allowance