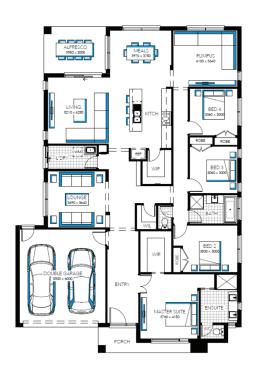

- FIXED PRICE SITE COSTS AND CONNECTIONS
- DEVELOPER AND COUNCIL REQUIREMENTS
- √ DOUBLE GLAZING TO WINDOWS
- CERAMIC TILES OR LAMINATE TIMBER AND
- 20MM CAESARSTONE BENCHTOPS TO KITCHEN, ENSUITE & BATHROOM
- √ 40MM CAESARSTONE EDGE WITH END PANELS TO ISLAND BENCH IN DOUBLE STOREY HOMES
- √ CLEAR GLASS SPLASH BACK
- √ TECHNIKA STAINLESS STEEL DISHWASHER
- √ WINE RACK
- √ FEATURE STAIRCASE BALUSTRADE
- √ 2110MM HIGH ALUMINIUM ENTERTAINER STACKER DOOR AND/OR ADDITIONAL ALUMINIUM SLIDING DOOR TO ALFRESCO
- √ ALARM SYSTEM WITH MOTION DETECTORS
- √ REMOTE CONTROLLED GARAGE DOOR WITH
  THREE TRANSMITTERS

## Sacramento 29 MK2 (16)







## Lot 1229 (508m²) Delaray Waters, CLYDE NORTH



## FOR ENQUIRIES CONTACT:

Customer Enquiry Team: 13 27 67 13 27 67 | w: carlislehomes.com.au





\*Fixed Price current as of 24/02/2021. Pricing based on developer engineering plans & plan of subdivision. Hebel homes may be smaller than dimensions shown on the floorplan due the external wall thickness, see working drawings for Hebel home dimensions. Confirm land prices & availability prior to purchase. Community Infrastructure Levy & Asset Protection not included in pricing and must be arranged directly by client with developer (where applicable). Subject to developer & council approval. Package Price does not include any costs associated with Developer's Corner Facade treatment requirements (which will be priced by Carlisle Homes by way of Post Contract Variation), stamp duty, governm