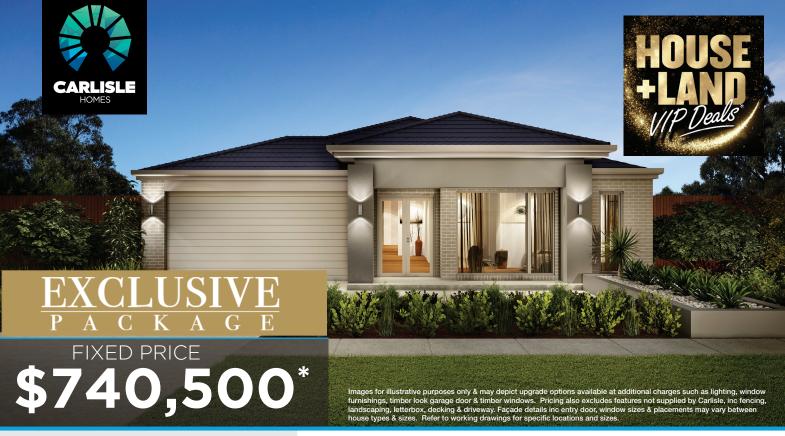

- FIXED PRICE SITE COSTS AND CONNECTIONS
- DEVELOPER AND COUNCIL REQUIREMENTS
- √ DOUBLE GLAZING TO WINDOWS
- CERAMIC TILES OR LAMINATE TIMBER AND
- 20MM CAESARSTONE BENCHTOPS TO KITCHEN, ENSUITE & BATHROOM
- √ 40MM CAESARSTONE EDGE WITH END PANELS TO ISLAND BENCH IN DOUBLE STOREY HOMES
- √ CLEAR GLASS SPLASH BACK
- √ TECHNIKA STAINLESS STEEL DISHWASHER
- √ WINE RACK
- √ FEATURE STAIRCASE BALUSTRADE
- √ 2110MM HIGH ALUMINIUM ENTERTAINER STACKER DOOR AND/OR ADDITIONAL ALUMINIUM SLIDING DOOR TO ALFRESCO
- √ ALARM SYSTEM WITH MOTION DETECTORS
- √ REMOTE CONTROLLED GARAGE DOOR WITH
  THREE TRANSMITTERS

## Sacramento 29 MK2 (16)







## Lot 1229 (508m²) Delaray Waters, CLYDE NORTH



## FOR ENQUIRIES CONTACT:

Customer Enquiry Team: 13 27 67 13 27 67 | w: carlislehomes.com.au





\*Fixe